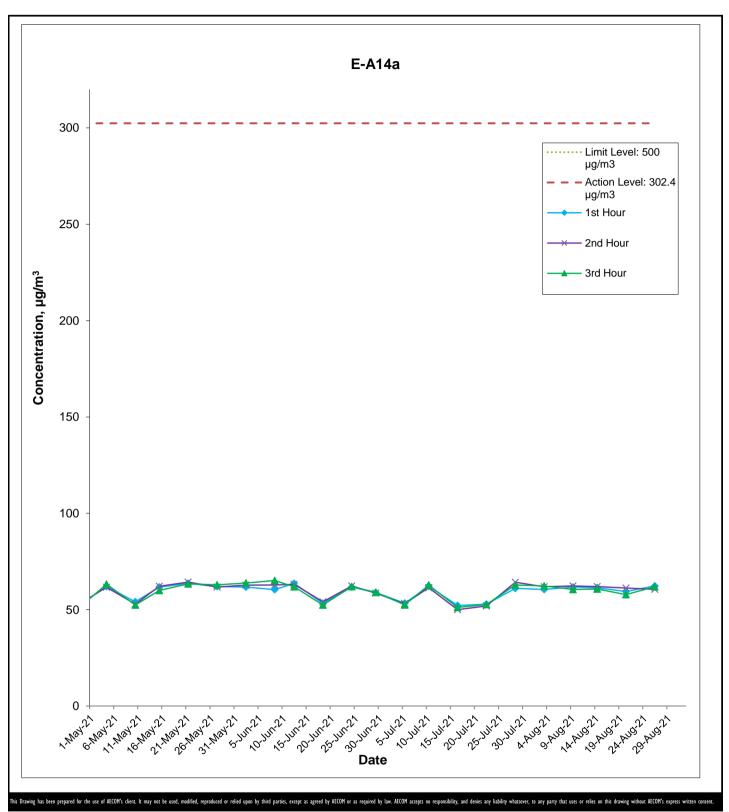

## 1-hour TSP Monitoring Results at Station E-A14a (Block B, Merit Industrial Centre)

|           | Start   |           | 1st Hour | 2nd Hour | 3rd Hour |
|-----------|---------|-----------|----------|----------|----------|
|           | Time    | Weather   | Conc.    | Conc.    | Conc.    |
| Date      | (hh:mm) | Condition | (µg/m³)  | (µg/m³)  | (µg/m³)  |
| 3-Aug-21  | 11:50   | Fine      | 60.5     | 61.9     | 62.3     |
| 9-Aug-21  | 11:45   | Fine      | 61.7     | 62.3     | 60.5     |
| 14-Aug-21 | 10:50   | Fine      | 61.4     | 62.0     | 60.7     |
| 20-Aug-21 | 13:00   | Sunny     | 59.4     | 61.2     | 57.8     |
| 26-Aug-21 | 10:55   | Sunny     | 62.3     | 60.6     | 61.9     |
|           |         |           |          | Average  | 61.1     |
|           |         |           |          | Min      | 57.8     |
|           |         |           |          | Max      | 62.3     |

Graphical Presentation of Impact 1-hour TSP Monitoring Results

Date: September 2021 Appendix G