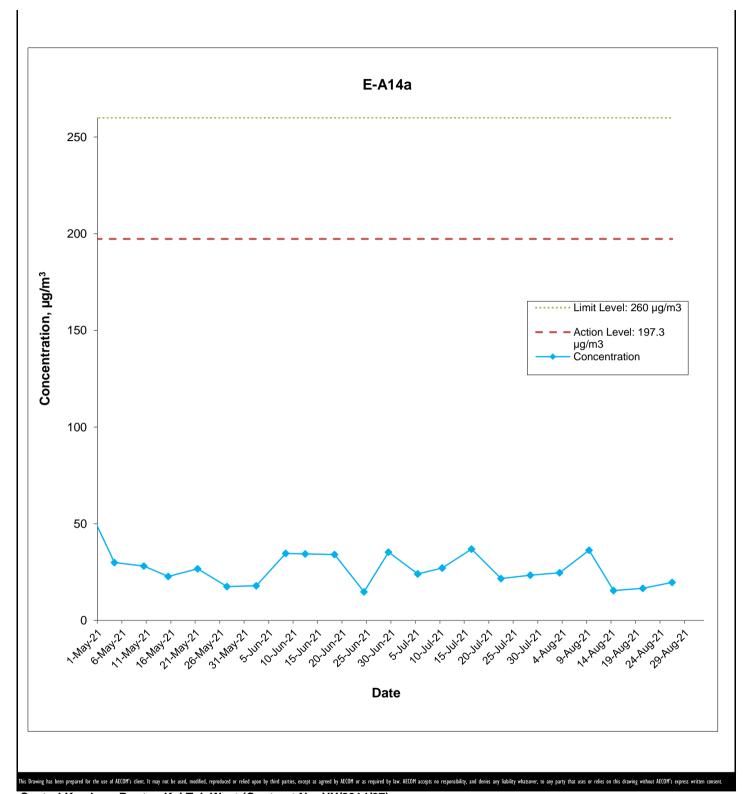

Appendix G Air Quality Monitoring Results

24-hour TSP Monitoring Results at Station E-A14a (Block B, Merit Industrial Centre)

|           | Weather   | Air        | Atmospheric    | ic Flow Rate (m³/min.) |       | Av. flow   Total vol. |                   | Filter Weight (g) |        | Particulate El |          | e Time   | Sampling   | Conc.   |
|-----------|-----------|------------|----------------|------------------------|-------|-----------------------|-------------------|-------------------|--------|----------------|----------|----------|------------|---------|
| Date      | Condition | Temp. (°C) | Pressure (hPa) | Initial                | Final | (m³/min)              | (m <sup>3</sup> ) | Initial           | Final  | weight(g)      | Initial  | Final    | Time(hrs.) | (µg/m³) |
| 3-Aug-21  | Fine      | 28.2       | 997.2          | 1.34                   | 1.34  | 1.34                  | 1925.3            | 2.6987            | 2.7461 | 0.0474         | 11538.34 | 11562.34 | 24.00      | 24.6    |
| 9-Aug-21  | Fine      | 29.1       | 1005.4         | 1.34                   | 1.34  | 1.34                  | 1925.3            | 2.7077            | 2.7777 | 0.0700         | 11562.34 | 11586.34 | 24.00      | 36.4    |
| 14-Aug-21 | Fine      | 28.0       | 1006.4         | 1.34                   | 1.34  | 1.34                  | 1925.3            | 2.6847            | 2.7145 | 0.0298         | 11586.34 | 11610.34 | 24.00      | 15.5    |
| 20-Aug-21 | Sunny     | 32.5       | 1009.5         | 1.34                   | 1.34  | 1.34                  | 1925.3            | 2.6884            | 2.7203 | 0.0319         | 11610.34 | 11634.34 | 24.00      | 16.6    |
| 26-Aug-21 | Sunny     | 29.7       | 1011.0         | 1.34                   | 1.34  | 1.34                  | 1925.3            | 2.6863            | 2.7241 | 0.0378         | 11634.34 | 11658.34 | 24.00      | 19.6    |
|           |           |            |                |                        |       |                       |                   |                   |        |                |          |          | Average    | 22.5    |
|           |           |            |                |                        |       |                       |                   |                   |        |                |          |          | Minimum    | 15.5    |
|           |           |            |                |                        |       |                       |                   |                   |        |                |          |          | Maximum    | 36.4    |

Central Kowloon Route - Kai Tak West (Contract No. HY/2014/07)

Graphical Presentation of Impact 24-hour TSP Monitoring Results

Date: September 2021 Appendix G

Central Kowloon Route - Kai Tak West (Contract No. HY/2014/07)